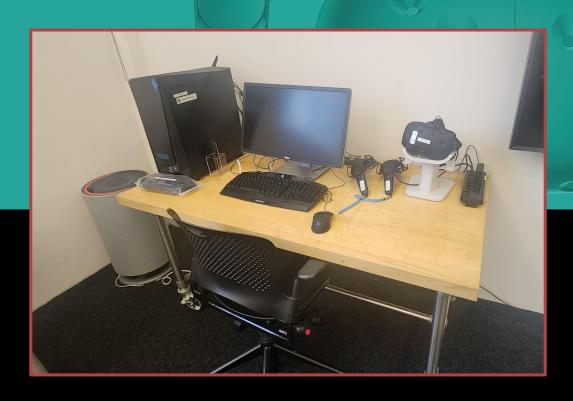

## HTC VIVE STATION

| CPU                | Intel Core i9-12900KF - 12th Gen Alder Lake 16-Core<br>Processor LGA 1700 |
|--------------------|---------------------------------------------------------------------------|
| RAM                | G.SKILL TridentZ RGB Series DDR4 x 64GB                                   |
| Graphics Card      | GIGABYTE Gaming OC GeForce RTX 3060 12GB GPU                              |
| Primary Drive      | SAMSUNG 970 EVO PLUS M.2 1TB NVMe Drive                                   |
| Secondary<br>Drive | 2TB storage                                                               |
| VR Headset         | HTC Vive Headset + 2 x Wireless Vive Controllers                          |