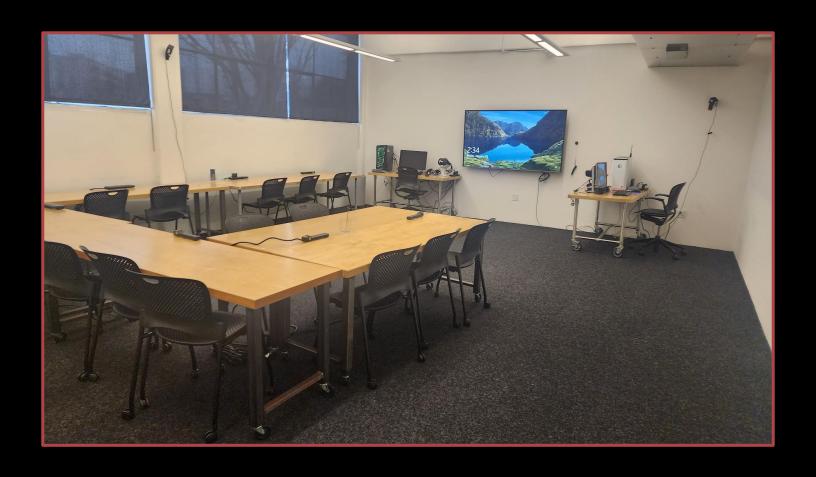

## WEST 4 VR LAB



## OCULUS RIFT S STATION



| CPU                | Intel Core i9-12900KF - Core i9 12th Gen Alder Lake 16-Core Processor LGA 1700 |
|--------------------|--------------------------------------------------------------------------------|
| RAM                | G.SKILL TridentZ RGB Series DDR4 x 64GB                                        |
| Graphics Card      | GIGABYTE Gaming OC GeForce RTX 3060 12GB GPU                                   |
| Primary Drive      | SAMSUNG 970 EVO PLUS M.2 1TB NVMe Drive                                        |
| Secondary<br>Drive | 2TB storage                                                                    |
| VR Headset         | Oculus Rift S Headset + 2 x Wireless Controllers                               |

## HTC VIVE STATION



| CPU