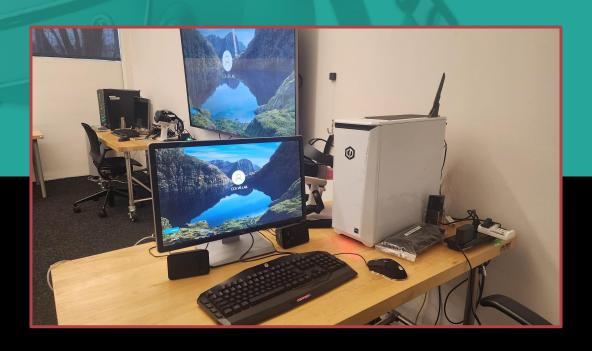

## OCULUS RIFT S STATION

| CPU                | Intel Core i9-12900KF - Core i9 12th Gen Alder Lake 16-Core Processor LGA 1700 |
|--------------------|--------------------------------------------------------------------------------|
| RAM                | G.SKILL TridentZ RGB Series DDR4 x 64GB                                        |
| Graphics Card      | GIGABYTE Gaming OC GeForce RTX 3060 12GB GPU                                   |
| Primary Drive      | SAMSUNG 970 EVO PLUS M.2 1TB NVMe Drive                                        |
| Secondary<br>Drive | 2TB storage                                                                    |
| VR Headset         | Oculus Rift S Headset + 2 x Wireless Controllers                               |