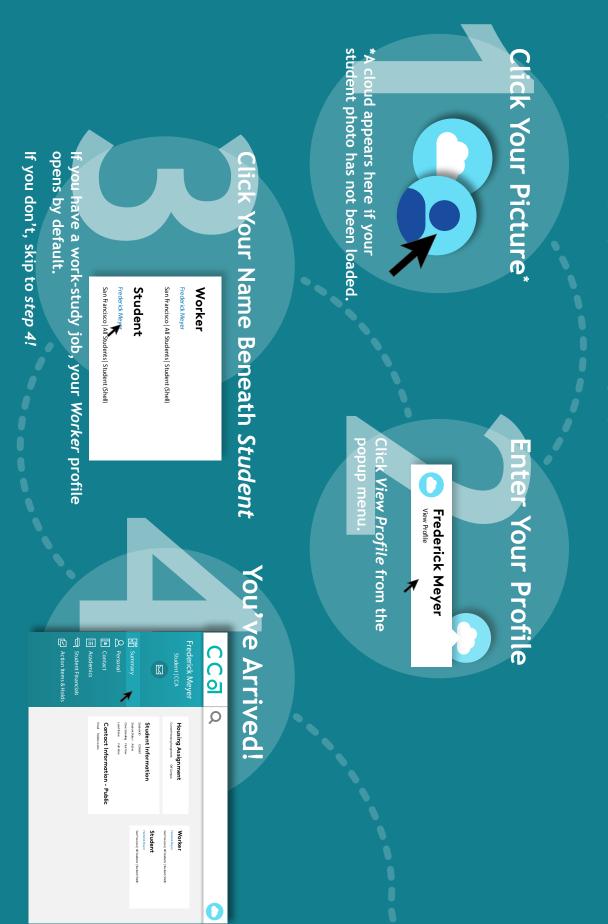

## **Tip #2:** Get to Your Workday Student Profile

From your student profile, you can manage your name(s) + personal information, as well as your contact information + contact information of *friends and family* in case of an emergency.