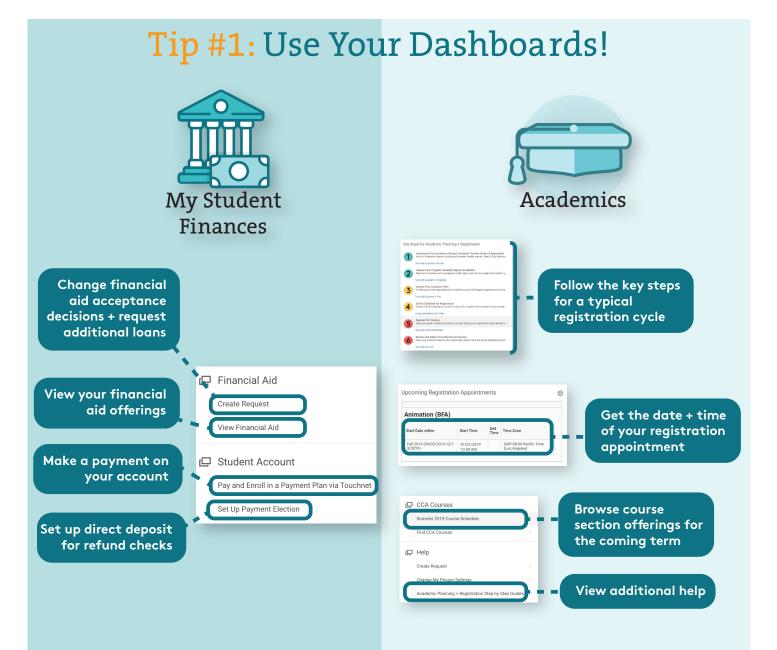

## Workday Student Cheat Sheet

Workday is CCA's **student information system**. It's where you should go to view information + access tools related to your:

- Personal, Contact, + Identification Information
- Financial Aid + Student Account Information
- Academic Records, Planning, + Registration